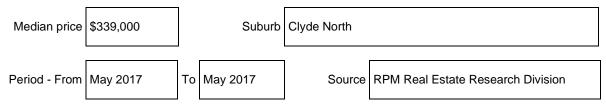

,000  \$314,000 Or range between  \$326,000  \$304,000 Or range between  \$3304,000 Or range between  \$3304,000 Or range between  \$389,000 Or range between  \$339,000 Or range between | \$419,000 Or range between \$439,000 Or range between \$399,000 Or range between \$352,000 Or range between \$384,000 Or range between  \$382,000 Or range between  Or range between  Or range between  Or range between  \$285,000 &  Or range between  Or range between  \$285,000 &  Or range between  \$252,000 &  \$304,000 Or range between  Or range between  Or range between  \$3304,000 Or range between  \$304,000 Or range between  \$339,000 Or range between  \$339,000 Or range between  \$339,000 Or range between |

Additional entries may be included or attached as required.

# Suburb land median sale price



## Comparable property sales (\*Delete A or B below as applicable)

A\* These are the details of the three units that the estate agent or agent's representative considers to be most comparable to the unit for sale. These units must be of the same type or class as the unit for sale, been sold within the last six months, and located within two kilometres of the unit for sale.

| Unit type | or | class |
|-----------|----|-------|
|-----------|----|-------|

| E.g. One bedroom units                                                      | Address of comparable unit  | Price     | Date of sale |
|-----------------------------------------------------------------------------|-----------------------------|-----------|--------------|
| Lot 1001 – 14.91m front x<br>32.32m depth x 12.55<br>rear, 444